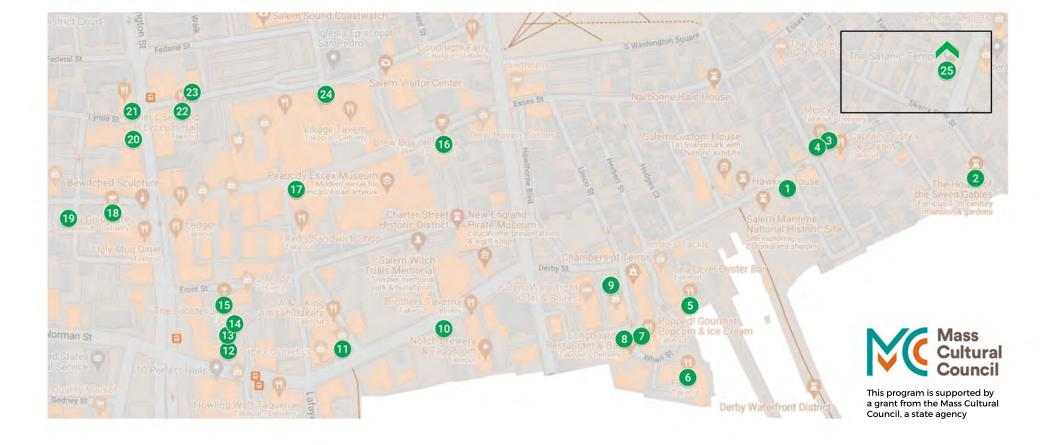

6 Finz Jolie Tea Company 10 District Trading Company Salem Arts Association 2 Melt Ice Cream 7 The Witchery Chagall Performance Art Collaborative 2 The House of the Seven Gables 10 Pamplemousse 22 Turner's Seafood at Lyceum Hall Circle of Stitches 13 Beverly Bees Wolf Next Door Coffee 18 Gulu-Gulu Cafe 23 Hive & Forge Brodie's Seaport Shindig Mercy Tavern Salem Main Streets 23 Cinema Salem Salem Access Television Corporation 15 The Lobster Shanty Sea Level Oyster Bar 20 Salem Cycle 25 Salem Art Gallery

## **Participating Businesses and Artists**

1 Salem Arts Association - 159 Derby Street, Salem MA 019770 - www.SalemArts.org Heather Meri Stewart - Shinobazu Lotus Pond in Ueno Park, Tokyo, Japan, Acrylic on Canvas

2 The House of the Seven Gables - 115 Derby St, Salem, MA 01970 - www.7gables.org James Bostick - Nathaniel Hawthorne, Photograph

3 Wolf Next Door Coffee - 142 Derby Street, Salem MA 01970 - www.wolfnextdoorcoffee.com Sara Ashodian - Charlotte's Web, Mixed Media on Wood

4 Mercy Tavern - 148 Derby Street, Salem MA 01970 - www.mercysalem.com Erin Survilas - Wave of Emotion, Oil on Canvas

5 Sea Level Oyster Bar - 94 Wharf Street, Pickering Wharf, Salem, MA 01970 www.sealeveloysterbar.com Katherine Miura - Maritime Summer Stroll, Watercolor

6 Finz Seafood & Grill - 86 Wharf Street, Pickering Wharf, Salem, MA 01970 - www.hipfinz.com David LaChapelle - Friendship Sloop, Oil on Canvas

7 The Witchery - 61 Wharf Street, Pickering Wharf, Salem, MA 01970 www.thewitcherysalem.com Heather Meri Stewart - Sacred Tools III, Acrylic on Canyas

8 Circle of Stitches - 66 Wharf Street, Pickering Wharf, Salem MA 01970 www.circleofstitches.com Daniel Breslin- Nine American Faces, Medium, Encaustic and wax castings on wood 9 Brodies Seaport - 215 Derby Street, Salem, MA 01970 - www.brodiesseaport.com Paul Nathan - Custom House Bicentennial 2019, Acrylic Painting, Photographic Collage

10 Salem Access Television - 285 Derby St # 2, Salem, MA 01970 - www.satvonline.org Patricia Dunbar - Nesting Time, Watercolor

11 Jolie Tea Company - 316 Derby Street, Salem MA 01970 - www.istheteainyou.com MaryEllen McHugh-Sullivan - Scrimshaw Pendant, Elephant Ivory

12 ChagallPAC - 24 New Derby Street, Salem, MA 01970 - www.chagallpac.com Wendy Weissner - Whether Weathered, Mixed Media on Paper

13 Beverly Bees - 24 New Derby St Unit #2, Salem, MA 01970 - www.beverlybees.com Rebecca Dunn DeVries - Locust, Collage

14 Shindig - 26 New Derby Street, Salem, MA 01970 - www.shindigstudios.com Siobhan Duncan - The Birth of Tom, Digital Painting

15 The Lobster Shanty - 25 Front Street, Salem MA 01970 - www.lobstershantysalem.com James Bostick - Olde Burying Point, Salem MA, Infrared Photograph

16 District Trading Company - 131 Essex St, Salem, MA 01970 - www.districttrading.com Jon Bolles - Federal and Park, Oil on Canvas

17 Pamplemousse - 185 Essex Street, Salem MA 01970 - www.pmousse.com Jane Saunders - Cool RBG, Ceramic Vase **18 Gulu-Gulu Café** - 247 Essex St, Salem, MA 01970 - www.gulugulucafe.com Raymond Gilbert- Flicker Light, Mixed Media on Canvas

19 Salem Main Streets - 265 Essex Street, Salem, MA 01970 - www.salemmainstreets.org Sheila Farren Billings - H7G Front Door, Acrylic on Canvas

20 Salem Cycle - 72 Washington Street, Salem MA 01970 - www.salemcycle.com Nancy Barnes - Bird Nest, Pastel

21 Melt Ice Cream - 60 Washington St, Salem, MA 01970 – www.meltsalem.com Kate Dulmage - Marburg, Watercolor

22 Turner's Seafood at Lyceum Hall - 43 Church St, Salem, MA 01970 - www.turners-seafood.com Steve Negron - Possession. Ines Terrorizes the Topiary, Acrylic on Panel

23 Hive & Forge - 30 Church Street, Salem MA 01970 - www.hiveandforge.com Patricia Scialo - Lady of the Forest, Silver Print, Encaustic

24 Cinema Salem - 1 E India Square Mall, Salem, MA 01970 - www.cinemasalem.com Shawn Stolarz - Night Lights, Oil on Canvas

25 Salem Art Gallery / The Satanic Temple - 64 Bridge Street, Salem MA 01970 www.salemartgallery.com The Fire Inside - Living Sugar Skull, Photograph

This program is supported by a grant from the Mass Cultural Council, a state agency